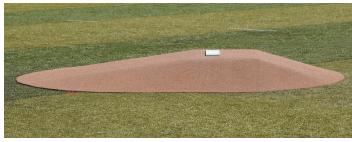

## PORTABLE PITCHING MOUNDS

FOR THE WIN

- Available in 6', 8', and 10' for all leagues and ages
- Fiberglass shell covered in turf
- 5-year warranty on fiberglass shell
- No lips or edges
- Manufactured with official pitching tables
- Proper angles promote safety for game use
- Made in the USA

Safe, Cost-Effective, and Game-Ready Portable Pitching Mounds

Victory Mounds' industry-leading portable game pitching mounds are perfect for leagues that want to have high-quality mounds with less game maintenance and more game-day flexibility. Numerous Little Leagues and Parks and Recreation Departments are moving to this cost-effective solution for their organizations and players.