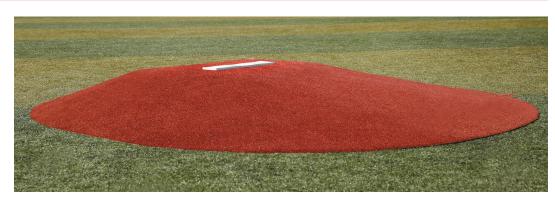

## PORTABLE PITCHING MOUNDS

FOR THE WIN

- Available in 6', 8', and 10' for all leagues and ages
- Fiberglass shell covered in turf
- 5-year warranty on fiberglass shell
- No lips or edges
- Manufactured with official pitching tables
- Proper angles promote safety for game use
- Made in the USA

Safe, Cost-Effective, and Game-Ready Portable Pitching Mounds

Victory Mounds' industry-leading portable game pitching mounds are perfect for leagues that want to have high-quality mounds with less game maintenance and more game-day flexibility. Numerous Little Leagues and Parks and Recreation Departments are moving to this cost-effective solution for their organizations and players.