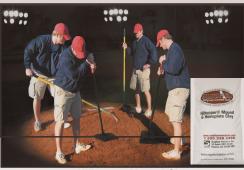

# Hilltopper Mound Clay = Less Work and More Time

Save valuable time and money working on your pitching mounds with Hilltopper's Mound Clay. The clay has a patented polymer technology which replaces moisture content. Use the clay right out of the bag with a proprietary double screening process, and waterless eliminates the

Hilltopper Mound Clay

variability that comes with water and clay particles.

This mound clay is used by numerous Victory Mounds customers and one of our most popular field products.